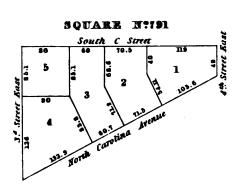

|
|     |   |   | • |   |   |
|     |   |   |   |   |   |
|     | • |   |   |   |   |
|     |   |   | ` |   |   |
|     |   |   |   |   |   |
|     |   |   |   |   |   |
|     |   |   |   |   | • |
|     | • |   |   |   |   |
|     |   |   |   |   |   |
|     |   |   |   |   |   |
|     |   |   |   |   |   |
|     |   |   |   |   |   |
|     | • |   |   |   |   |
|     |   |   |   |   |   |
|     |   |   |   | • |   |
|     |   |   |   |   |   |
|     | • |   |   |   |   |
|     |   |   |   |   |   |
|     |   |   |   |   |   |
|     |   |   |   |   |   |
|     |   |   |   |   | ٠ |
|     |   | • |   |   |   |
|     |   |   |   |   |   |
|     | , |   |   |   | i |
| -   |   |   |   |   |   |
| . • |   | • |   |   |   |
|     |   |   |   |   | ı |



• . 

















• • 







































-.



• • . •



52.7

South E Street

South D Street

52.7

South G Street

\_



• · · : 

# SQUARE Nº835 28 9 10 72 6 9 29 7 12 Street Rust 53.8 62.6 13 Street 5.4 5 2 4 1 Yorth E Street















| SQUARE N:843  |                |                      |         |       |             |  |  |  |  |
|---------------|----------------|----------------------|---------|-------|-------------|--|--|--|--|
|               | South B Street |                      |         |       |             |  |  |  |  |
|               | 52.6           | 52.6                 | 52.6    | 52.63 | ]           |  |  |  |  |
| fast          | 2 8            | 1001<br>1001<br>1001 | 10 g    | ne    |             |  |  |  |  |
|               | 9 7<br>g 101   |